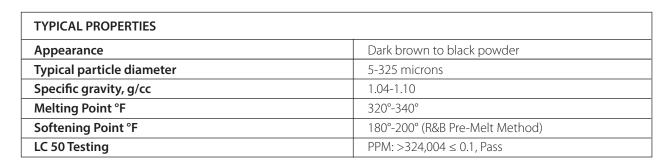

## Technical Data Sheet PRO Nite T

## **DESCRIPTION**

**PRO Nite T** is a natural hydrocarbon resin that is treated and specifically produced for water-based drilling fluid applications although it can be used in diesel based muds and performs extremely well in that environment. It is used for borehole stability, reducing and tightening wall cake, fluid loss control and ROP due to the slickening of the wellbore.